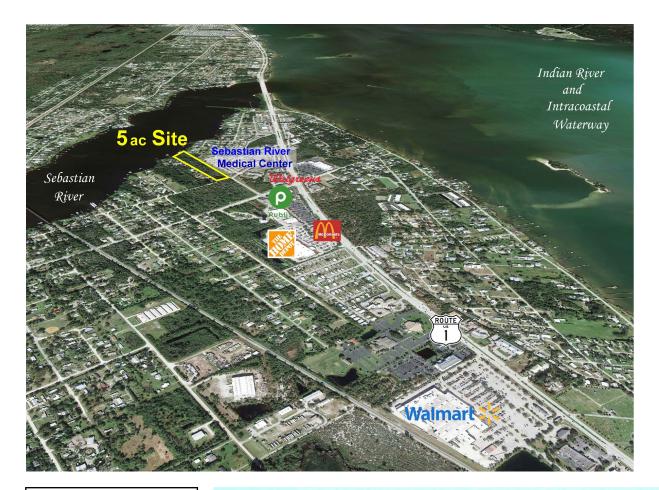

## **5ac Waterfront Development Site**

## Adjacent to Sebastian River Medical Center

- North 1,234 ft boundary shared with Medical Center
- Zoning: OCR Office, Comm, Residential (6 units per acre)
- Suitable for Medical Offices, Emergency Care Center
- Professional Offices, Vocational & Technical Training
- Potential Resort Hotel site with River & Ocean Access
- Public Utilities available; are at corner of property
- Bay Street / 83<sup>rd</sup> Avenue paved to property corner
- Indian River County Parcel ID# 3038210000100000001.0

\$799,000.

5 acres of beautiful,
wooded waterfront
property with a high
elevation.

OCR zoning offers a
multitude of
development
possibilities.

This unique parcel
has a wonderful old
Florida setting with a
wide-water view.