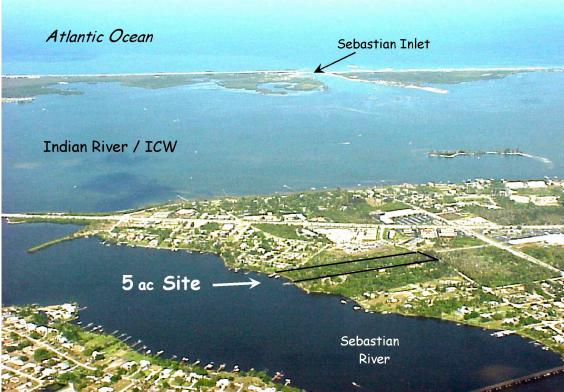

## **5ac Waterfront Development Site**

## Adjacent to Sebastian River Medical Center

- North 1,234 ft boundary shared with Medical Center
- Zoning: OCR Office, Comm, Residential (6 units per acre)
- Suitable for Medical Offices, Emergency Care Center
- Professional Offices, Vocational & Technical Training
- Potential Resort Hotel site with River & Ocean Access
- Public Utilities available; are at corner of property
- Bay Street / 83<sup>rd</sup> Avenue paved to property corner
- Indian River County Parcel ID# 3038210000100000001.0

\$799,000.

5 acres of beautiful,
wooded waterfront
property with a high
elevation.

OCR zoning offers a
multitude of
development
possibilities.

This unique parcel
has a wonderful old
Florida setting with a
wide-water view.