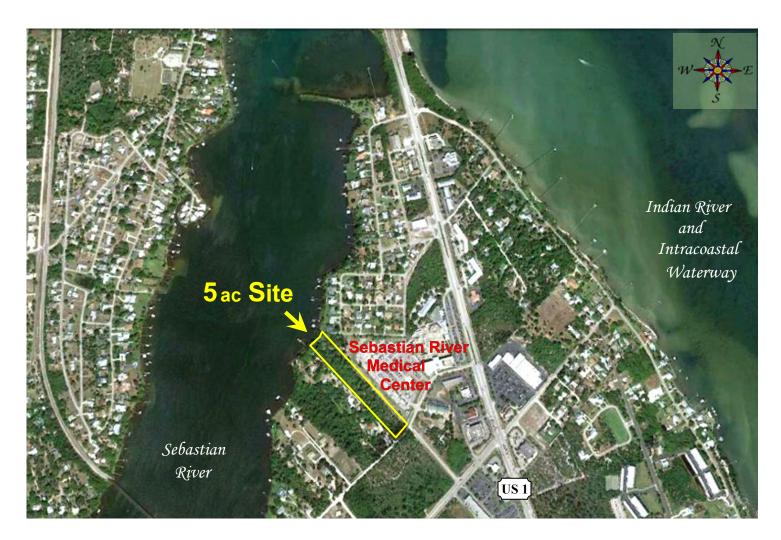

## **5ac Waterfront Development Site**

## Adjacent to Sebastian River Medical Center

- North 1,234 ft boundary shared with Medical Center
- Zoning: OCR Office, Comm, Residential (6 units per acre)
- Suitable for Medical Offices, Emergency Care Center
- Professional Offices, Vocational & Technical Training
- Potential Resort Hotel site with River & Ocean Access
- Public Utilities available; are at corner of property
- Bay Street / 83<sup>rd</sup> Avenue paved to property corner
- Indian River County Parcel ID# 3038210000100000001.0

\$799,000.

5 acres of beautiful,
wooded waterfront
property with a high
elevation.

OCR zoning offers a
multitude of
development
possibilities.

This unique parcel
has a wonderful old
Florida setting with a
wide-water view.